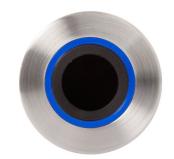

## **WAVE-ON SENSOR FOR BACKPLATES**

With Blue Indication Insert

## VR00-001

Wave-on sensor for backplates with blue insert. Stainless Steel. Brushed finish, complete with 3m cable length.

| PRODUCT NUMBER      |                                    |
|---------------------|------------------------------------|
| VR00-001            |                                    |
|                     |                                    |
| TECHNICAL DATA      |                                    |
| Material            | Stainless Steel                    |
| Surface finish      | Brushed                            |
| Gross weight        | 0.2 kg                             |
| Overall dimensions  | 77mm (L) x Ø44mm                   |
| Thread diameter     | Ø21mm / Ø16.7mm                    |
| Type of mounting    | Wall mounted (on backplate)        |
| Operation type      | A.I.R (Active Infrared) touch-free |
| Cable length        | 3 m                                |
| Adjustable settings | Dictated by control box used       |