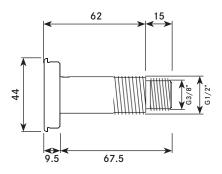

## VR00-001

Wave-on sensor for backplates with blue insert. Stainless Steel. Brushed finish, complete with 3m cable length.

| PRODUCT NUMBER      |                                    |
|---------------------|------------------------------------|
| VR00-001            |                                    |
|                     |                                    |
| TECHNICAL DATA      |                                    |
| Material            | Stainless Steel                    |
| Surface finish      | Brushed                            |
| Gross weight        | 0.2 kg                             |
| Overall dimensions  | 77mm (L) x Ø44mm                   |
| Thread diameter     | Ø21mm / Ø16.7mm                    |
| Type of mounting    | Wall mounted (on backplate)        |
| Operation type      | A.I.R (Active Infrared) touch-free |
| Cable length        | 3 m                                |
| Adjustable settings | Dictated by control box used       |

ALL DIMENSIONS IN MM

Last updated: 2018-01-03, Dart Valley Systems