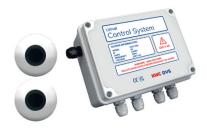

## UC07-011

Urinal control system - 2 station kit

The Urinal Control System single station kit. Standard sensor comes with ø50mm bezel. The sensor activates a flush when the user walks away. The two station kit includes, mains control box, two solenoid valves & two sensors with 50mm bezels.