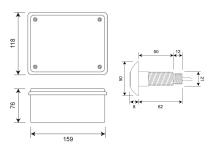

## Technical data

| Technical data             |                                                                                 |
|----------------------------|---------------------------------------------------------------------------------|
| Control box material       | ABS                                                                             |
| Gross weight               | 1.25kg                                                                          |
| Type of mounting           | Wall mounted (pre-drilled holes)                                                |
| Power source               | Mains                                                                           |
| Voltage                    | 230V a.c.                                                                       |
| IP rating                  | 54                                                                              |
| Current                    | 0.055A                                                                          |
| Frequency                  | 50Hz                                                                            |
| Operation type             | Wave-on sensor                                                                  |
| Sensor voltage             | 5V DC                                                                           |
| Solenoid valve voltage     | 12V DC                                                                          |
| Solenoid valve power       | 3W normally closed                                                              |
| Settings                   |                                                                                 |
| Adjustable flush duration  | 1 - 5 secs                                                                      |
| Pre-flush & purge facility | ON / OFF (Pre-flush for 1 second) (Purge initiated every 12 seconds of non-use) |
| Kit contents               |                                                                                 |
| UC00-027 x2                | Infrared urinal sensor                                                          |
|                            | minured dimidi serisor                                                          |