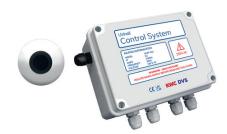

## UC07-010

Urinal control system - 1 station kit

The Urinal Control System single station kit. Standard sensor comes with ø50mm bezel. The sensor activates a flush when the user walks away. The single station kit includes; mains control box, solenoid valve & sensor with ø50mm bezel.