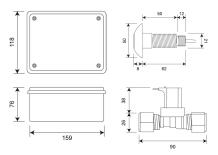

## Technical data

| Technical data             |                                                                                 |
|----------------------------|---------------------------------------------------------------------------------|
| Control box material       | ABS                                                                             |
| Gross weight               | 1.25kg                                                                          |
| Type of mounting           | Wall mounted (pre-drilled holes)                                                |
| Power source               | Mains                                                                           |
| Voltage                    | 230V a.c.                                                                       |
| IP rating                  | 54                                                                              |
| Current                    | 0.055A                                                                          |
| Frequency                  | 50Hz                                                                            |
| Operation type             | Wave-on sensor                                                                  |
| Sensor voltage             | 5V DC                                                                           |
| Solenoid valve voltage     | 12V DC                                                                          |
| Solenoid valve power       | 3W normally closed                                                              |
| Settings                   |                                                                                 |
| Adjustable flush duration  | 1 - 5 secs                                                                      |
| Pre-flush & purge facility | ON / OFF (Pre-flush for 1 second) (Purge initiated every 12 seconds of non-use) |
|                            | <del></del>                                                                     |