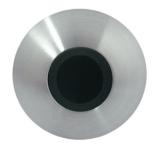

## **WM Urinal Sensor**

## UC07-008

The WM Urinal sensor. 316 Stainless Steel. Adjustable settings include; Flush run time & Automatic purge

| PRODUCT NUMBER |  |
|----------------|--|
| UC07-008       |  |
|                |  |

| TECHNICAL DATA      |                                    |
|---------------------|------------------------------------|
| Material            | 316 Stainless Steel                |
| Surface finish      | Brushed                            |
| Gross weight        | 0.2 kg                             |
| Operation type      | A.I.R (Active Infrared) touch-free |
| Type of mounting    | Wall mounted                       |
| Adjustable settings |                                    |
| Runtime             | 1, 2, 4 & 8 Seconds                |
| Automatic purge     | After 12 hours of non-use          |