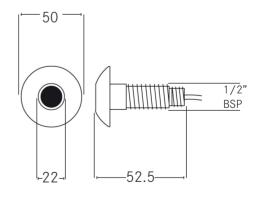

## **WM Urinal Sensor**

## UC07-008

The WM Urinal sensor. 316 Stainless Steel. Adjustable settings include; Flush run time & Automatic purge

| PRODUCT NUMBER |  |
|----------------|--|
| UC07-008       |  |
|                |  |

| TECHNICAL DATA      |                                    |
|---------------------|------------------------------------|
| Material            | 316 Stainless Steel                |
| Surface finish      | Brushed                            |
| Gross weight        | 0.2 kg                             |
| Operation type      | A.I.R (Active Infrared) touch-free |
| Type of mounting    | Wall mounted                       |
| Adjustable settings |                                    |
| Runtime             | 1, 2, 4 & 8 Seconds                |
| Automatic purge     | After 12 hours of non-use          |