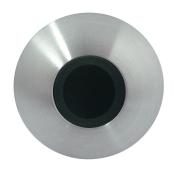

## WM Urinal sensor pack

UC07-008

WM Urinal sensor pack

Tactile switch with 38mm bezel, for use with tactile bath filling plates

## Technical data

| Material         | 316 stainless ste   |
|------------------|---------------------|
| Surface finish   | Brushed             |
| Gross weight     | 0.2kg               |
| Operation type   | A.I.R (Active infra |
| Cable length     | 3m                  |
| Type of mounting | Wall mounted        |
|                  |                     |