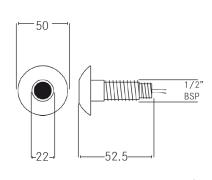

## WM Urinal sensor pack

UC07-008

WM Urinal sensor pack

Tactile switch with 38mm bezel, for use with tactile bath filling plates

## Technical data

| Material         | 316 stainless ste   |
|------------------|---------------------|
| Surface finish   | Brushed             |
| Gross weight     | 0.2kg               |
| Operation type   | A.I.R (Active infra |
| Cable length     | 3m                  |
| Type of mounting | Wall mounted        |
|                  |                     |