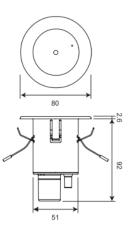

## UC01-027

Pearl Solo downlighter kit - mains

The ceiling mounted Pearl Solo Flushmatic urinal control is used for multiple station urinals. This works by using a passive infrared (PIR) detector which detects movement within the sensing area, switching the unit into a timing mode. After a pre-set time, the solenoid valve opens allowing water to flow into the cistern activating the flushing cycle. The flush time can be customised by the user turning the rotary switch on the Flushmatic board.

| Technical d | lata |
|-------------|------|
|-------------|------|

| Material         | ABS                     |
|------------------|-------------------------|
| Gross weight     | 0.60kg                  |
| Type of mounting | Ceiling mounted         |
| Power source     | Mains                   |
| Voltage          | 240V                    |
| Valve voltage    | 6V DC                   |
| Valve power      | 6W latching             |
| Operation type   | Passive infrared sensor |
| Current          |                         |