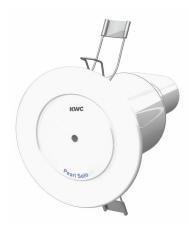

## **KWC**

Pearl Solo downlighter kit for suspended ceilings in white

## UC01-027

Pearl Solo downlighter kit - mains

The ceiling mounted Pearl Solo Flushmatic urinal control is used for multiple station urinals. This works by using a passive infrared (PIR) detector which detects movement within the sensing area, switching the unit into a timing mode. After a pre-set time, the solenoid valve opens allowing water to flow into the cistern activating the flushing cycle. The flush time can be customised by the user turning the rotary switch on the Flushmatic board.