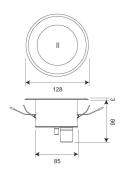

## KWC

Flushmatic downlighter kit for suspended ceilings in white

## UC01-024

Flushmatic downlighter kit - mains

The Flushmatic urinal control is used for multiple station urinals and can be surface or ceiling mounted. This works by using a passive infrared (PIR) detector which detects movement within the sensing area, switching the unit into a timing mode. After a pre-set time, the solenoid valve opens allowing water to flow into the cistern activating the flushing cycle.

## **Technical data**

| Material         | ABS                     |
|------------------|-------------------------|
| Gross weight     | 0.63kg                  |
| Type of mounting | Ceiling mounted         |
| Power source     | Mains                   |
| Voltage          | 240v                    |
| Valve voltage    | 6v DC                   |
| Valve power      | 6W latching             |
| Operation type   | Passive infrared sensor |
| Current          |                         |
|                  |                         |