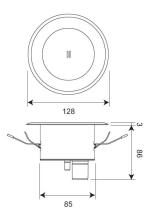

## UC01-018

Flushmatic downlighter kit - battery

The Flushmatic urinal control is used for multiple station urinals and can be surface or ceiling mounted. This works by using a passive infrared (PIR) detector which detects movement within the sensing area, switching the unit into a timing mode. After a pre-set time, the solenoid valve opens allowing water to flow into the cistern activating the flushing cycle.

## Technical data

| Material         | ABS                     |
|------------------|-------------------------|
| Gross weight     | 0.63kg                  |
| Type of mounting | Ceiling mounted         |
| Power source     | Battery                 |
| Voltage          |                         |
| Valve voltage    | 6V DC                   |
| Valve power      | 6W latching             |
| Operation type   | Passive infrared sensor |
| Current          | 30 - 40ua standby       |
|                  |                         |