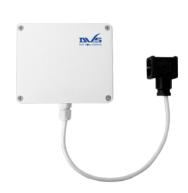

## UC01-011

The Timed Urinal Control System. This is a programmable control system that can be customised to achieve the number of flushes required.

| RODUCT NUMBER |  |
|---------------|--|
| IC01-011      |  |
|               |  |

| TECHNICAL DATA                        |                                             |
|---------------------------------------|---------------------------------------------|
| Material                              | ABS Plastic                                 |
| Gross weight                          | 0.3 kg                                      |
| Power source                          | 230V a.c.                                   |
| IP rating                             | IP54                                        |
| Amps                                  | 40mA (MAX)                                  |
| Frequency                             | 50Hz                                        |
| Type of mounting                      | Wall mounted                                |
| Adjustable settings                   |                                             |
| Cistern fill time / Interval time     | Please see instructions                     |
| ADDITIONAL INFORMATION                |                                             |
| Solenoid valve (AC17-002)             | 6v DC                                       |
| For settings please refer to VR07-020 | - Multi-Channel Control System instructions |
| Available on www.dartvalley.co.uk     |                                             |