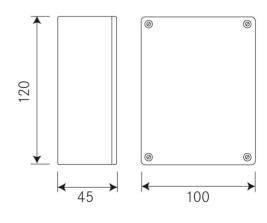

|
| Amps                                  | 40mA (MAX)                                  |
| Frequency                             | 50Hz                                        |
| Type of mounting                      | Wall mounted                                |
| Adjustable settings                   |                                             |
| Cistern fill time / Interval time     | Please see instructions                     |
| ADDITIONAL INFORMATION                |                                             |
| Solenoid valve (AC17-002)             | 6v DC                                       |
| For settings please refer to VR07-020 | - Multi-Channel Control System instructions |
| Available on www.dartvalley.co.uk     |                                             |



ALL DIMENSIONS IN MM

2020-02-03, Dart Valley Systems