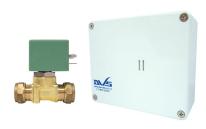

## UC01-005

FLUSHMATIC SURFACE MOUNT KIT - WHITE - BATTERY

The Flushmatic Urinal Control is used for multiple station urinals and can be surface mounted to wall or ceiling.

The system uses a passive infrared (PIR) detector to detect movement within the sensing area, switching the unit into a timing mode.