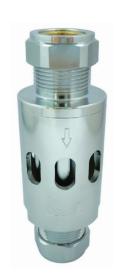

## UC00-001

Prevents backflow to Water Supply. Chrome plated DZR brass, suitable for urinal bowl applications.

| PRODUCT NUMBER                     |                               |
|------------------------------------|-------------------------------|
| UC00-001                           | Air Break For Direct Flushing |
|                                    |                               |
| TECHNICAL DATA                     |                               |
| Surface finish fitting             | Chrome plated DZR brass       |
| Back flow prevention               | Yes                           |
| Туре                               | DC                            |
| Inlet                              | 15mm                          |
| Outlet                             | 22mm                          |
| Minimum distance from outlet       | 1.6m                          |
| Weight:                            | 0.55 kg                       |
|                                    |                               |
| ADDITIONAL INFORMATION             |                               |
| Direct flushing for urinal control | using potable water supply    |
| To be fitted with a balancing valv | /e                            |
| Pipe interrupter                   |                               |
| WRAS approved                      |                               |