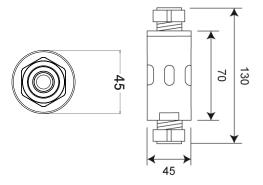

## UC00-001

Prevents backflow to Water Supply. Chrome plated DZR brass, suitable for urinal bowl applications.

| PRODUCT NUMBER                     |                               |
|------------------------------------|-------------------------------|
| UC00-001                           | Air Break For Direct Flushing |
|                                    |                               |
| TECHNICAL DATA                     |                               |
| Surface finish fitting             | Chrome plated DZR brass       |
| Back flow prevention               | Yes                           |
| Туре                               | DC                            |
| Inlet                              | 15mm                          |
| Outlet                             | 22mm                          |
| Minimum distance from outlet       | 1.6m                          |
| Weight:                            | 0.55 kg                       |
|                                    |                               |
| ADDITIONAL INFORMATION             |                               |
| Direct flushing for urinal control | using potable water supply    |
| To be fitted with a balancing valv | /e                            |
| Pipe interrupter                   |                               |
| WRAS approved                      |                               |