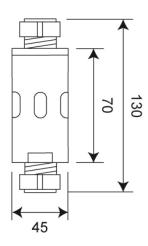

## Technical data

| reciliitai aata              |                         |
|------------------------------|-------------------------|
| Surface finish fitting       | Chrome plated DZR brass |
| Back flow prevention         | Yes                     |
| Туре                         | DC                      |
| Inlet                        | 15mm                    |
| Outlet                       | 22mm                    |
| Minimum distance from outlet | 1.6mm                   |
| Weight                       | 0.55kg                  |
|                              |                         |