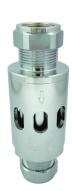

## UC00-001

Air break for direct flushing

Prevents backflow to Water Supply. Chrome plated DZR brass, suitable for urinal bowl applications.