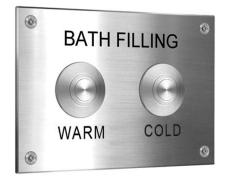

## **BATH FILLING PLATE**

## SH07-055

Bath filling plate with warm/cold indication, to be used in conjuction with the Bath Control System (SH07-020). Stainless steel, separate tactile switches required.

| PRODUCT NUMBER |  |
|----------------|--|
| SH07-055       |  |
|                |  |
| TECHNICAL DATA |  |
|                |  |

| Surface finish           | Brushed                                |
|--------------------------|----------------------------------------|
| Gross weight             | 0.40 kg                                |
| Dimensions (plate only)  | 110mm (h) x 160mm (w) x 3mm (d)        |
| Type of mounting         | 4x countersunk screw holes (screws not |
|                          | supplied)                              |
| Pre-drilled sensor holes | Ø27mm (for ¾" BSP thread)              |