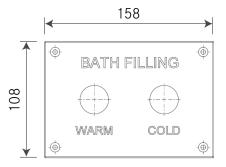

| Surface finish           | Brushed                                |
|--------------------------|----------------------------------------|
| Gross weight             | 0.40 kg                                |
| Dimensions (plate only)  | 110mm (h) x 160mm (w) x 3mm (d)        |
| Type of mounting         | 4x countersunk screw holes (screws not |
|                          | supplied)                              |
| Pre-drilled sensor holes | Ø27mm (for ¾" BSP thread)              |

ALL DIMENSIONS IN MM

Last updated: 2018-08-09, Dart Valley Systems