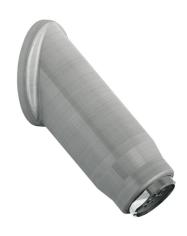

## SH07-043

45° High-security bath spout

 $45^\circ$  High-security Bath Spout. Ligature-resistant design, complete with unrestricted aerator. Anti-rotation pins. Brushed Stainless Steel finish.