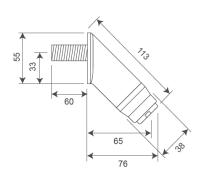

## Technical data - Shower head

| lechnical data - Snower nead |                                                       |
|------------------------------|-------------------------------------------------------|
| Туре                         | Bath filling spout                                    |
| Material                     | 316 stainless steel                                   |
| Surface finish               | Brushed                                               |
| Gross weight                 | 0.7kg                                                 |
| Operation type               | Separate sensor                                       |
| Type of mounting             | Wall mounted ¾" BSP thread (longer threads available) |
| Type of mixing               | Additional TMV required (available separately)        |
| Spout projection             | 76mm                                                  |
| Minimum flow pressure        | 1 bar                                                 |
| Water connection             | Copper pipe via standard compression fitting          |
| Technical data - Aerator     |                                                       |
| Material                     | Plastic                                               |
| Flow rate (LPM)              | Unrestricted                                          |
|                              |                                                       |