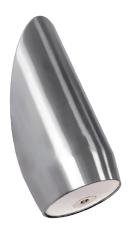

#### SH07-040

30° High-security showerhead

 $30\,^\circ$  High Security Shower Head with a One-Piece Anti-Microbial ABS outlet. Anti-ligature design, with a tamper proof security locking screw & Anti-rotation pins. Brushed Stainless Steel finish.