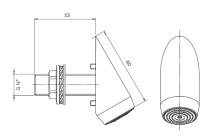

### Technical data (shower head)

| Teenneur uutu (Shower neuu)         |                                                            |
|-------------------------------------|------------------------------------------------------------|
| Туре                                | Spray hose showerhead                                      |
| <br>Material                        | 316 stainless steel                                        |
| Surface finish                      | Brushed                                                    |
| Gross weight                        | 0.4kg                                                      |
| Operation type                      | Seperate sensor                                            |
| Type of mounting                    | Wall mounted 53mm ½" BSP thread (longer threads available) |
| Type of mixing                      | Additional TMV required                                    |
| Spout projection                    | <br>23mm                                                   |
| Minimum flow pressure               | 1 bar                                                      |
| Water connection                    | Copper pipe via standard compression fitting               |
| Technical data (shower head insert) |                                                            |
| Material                            | ABS                                                        |
| Rose type                           | 4 piece set supplied                                       |
| Hole diameter                       | Set Includes: 0.7, 0.8, 0.9, & 1.0mm hole size variants    |
| Number of holes                     | 72                                                         |
| Additional features                 |                                                            |
|                                     |                                                            |