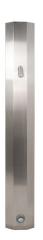

## SH01-004

Shower tower

Ceiling height shower tower, suitable for high security applications. Concealed pipework. In-built TMV3. Push button operation. Designed to fit flush against the ceiling. Push button is positioned 1 metre from floor level at standard 2.4metre ceiling height.