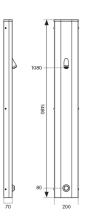

## SH01-004

Shower tower

Ceiling height shower tower, suitable for high security applications. Concealed pipework. In-built TMV3. Push button operation. Designed to fit flush against the ceiling. Push button is positioned 1 metre from floor level at standard 2.4metre ceiling height.

## Technical data

| reenneur uutu         |                                  |
|-----------------------|----------------------------------|
| Material              | 316 Stainless steel              |
| Surface finish        | Brushed                          |
| Gross weight          | 14.7kg                           |
| Type of operation     | Push button - non concussive     |
| Type of mounting      | Wall mounted                     |
| Type of mixing        | In-built TMV3                    |
| Failsafe close        | Yes                              |
| Water connection      | 15mm top entry                   |
| Minimum flow pressure | 1 Bar                            |
| Run time              | 30 seconds (-10 secs or +5 secs) |
| Adjustable run time   | No                               |
|                       |                                  |