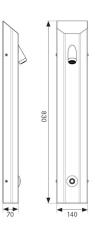

## SH01-003

Shower tower

Standard angled top shower tower, suitable for high security applications. Concealed pipework, ligature resistant. Set temperature. Tactile switch operation. Control box sold separately.

## Technical data

| reennear aata         |                                           |
|-----------------------|-------------------------------------------|
| Material              | 316 Stainless Steel                       |
| Surface finish        | Brushed                                   |
| Gross weight          | 5.45kg                                    |
| Type of operation     | Tactile switch                            |
| Type of mounting      | Wall mounted                              |
| Type of mixing        | Additional TMV may be required            |
| Failsafe close        | Yes                                       |
| Water connection      | 15mm rear entry                           |
| Minimum flow pressure | 1 bar                                     |
| Adjustable run time   | Yes* 30 secs - 3 mins (30 sec increments) |
| Power source          | Mains or battery                          |
|                       |                                           |