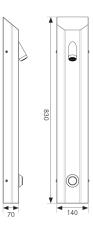

## KWC

Shower tower - angled top

\_\_\_\_\_

## SH01-001

Shower tower - angled top

Standard angled top shower tower, suitable for high security applications. Concealed pipework. Set temperature. Auto close push button operation.

## Technical data

Material Surface finish

Gross weight Type of operation Type of mounting Type of mixing Failsafe close Water connection Minimum flow pressure

Run time

Adjustable run time

| 316 Stainless Steel                   |
|---------------------------------------|
| Brushed                               |
| -<br>5.55kg                           |
| Push button - non concussive          |
| Wall mounted                          |
| External TMV may be required          |
| Yes                                   |
| 15mm rear entry                       |
| 1 bar                                 |
| -<br>30 seconds (-10 secs or +5 secs) |
| No                                    |