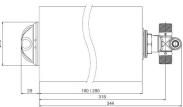

## Technical data

| Material - body              |  |
|------------------------------|--|
| Material - fittings          |  |
| Surface finish               |  |
| Weight                       |  |
| Wall thickness compatibility |  |
| Type of operation            |  |
| Water connection             |  |

| Chromium-plated brass   |  |  |
|-------------------------|--|--|
| DZR brass               |  |  |
| Chromed finish          |  |  |
| 1.3kg                   |  |  |
| 180mm - 280mm           |  |  |
| Manual                  |  |  |
| Brass ½" BSP connection |  |  |