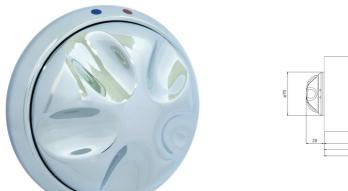

## SH00-013

Temperature blending valve adjuster

In many public areas supplying water at 41°C is sufficient. If however, the requirement is to provide 41°C with user adjustment between this temperature and cold (determined by the cold input temperature). The temperature blending valve adjuster can be used to accommodate this facility. The blender adjuster is Ligature Resistant and Anti-Tamper with Robust Construction whilst retaining an Aesthetically pleasing design.