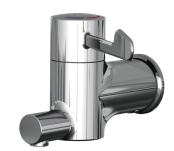

## MT04-001

The Aquaritherm  $^{\text{TM}}$  designed for use with healthcare environments in mind, with ergonomic easy to clean surfaces.

7LPM intergrated flow control.

Single mixed feed connection by Copper tail (10mm). Internal TMV3.

Chromed finish.

| PRODUCT NUMBER |                    |
|----------------|--------------------|
| MT04-001       | Manual Aquaritherm |
|                |                    |

| TECHNICAL DATA            |                                                  |
|---------------------------|--------------------------------------------------|
| Type of tap               | AquariTherm                                      |
| Material                  | Brass                                            |
| Surface finish            | Chromed                                          |
| Gross weight              | 2.95 kg                                          |
| Type of operation         | Manual operation                                 |
| Type of mounting          | Wall mounted                                     |
| Type of mixing            | Internal TMV3                                    |
| Spout projection          | 200mm                                            |
| Minimum flow pressure     | 1.00 bar (Lower pressure station kits available) |
| Volume flow rate at 3 bar | 7 LPM                                            |
| Water connection          | 10mm Copper tails                                |