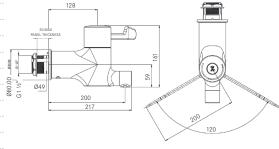

Chromed finish.

| PRODUCT NUMBER |                    |
|----------------|--------------------|
| MT04-001       | Manual Aquaritherm |
|                |                    |

| TECHNICAL DATA            |                                                  |
|---------------------------|--------------------------------------------------|
| Type of tap               | AquariTherm                                      |
| Material                  | Brass                                            |
| Surface finish            | Chromed                                          |
| Gross weight              | 2.95 kg                                          |
| Type of operation         | Manual operation                                 |
| Type of mounting          | Wall mounted                                     |
| Type of mixing            | Internal TMV3                                    |
| Spout projection          | 200mm                                            |
| Minimum flow pressure     | 1.00 bar (Lower pressure station kits available) |
| Volume flow rate at 3 bar | 7 LPM                                            |
| Water connection          | 10mm Copper tails                                |

ALL DIMENSIONS IN MM

2015-08-17, Dart Valley Systems