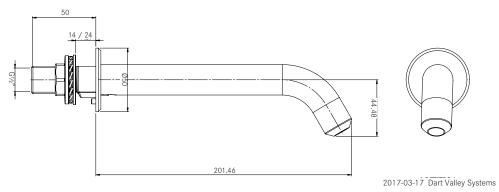

| PRODUCT NUMBER |  |
|----------------|--|
| AT07-104       |  |

| TECHNICAL DATA              |                                      |
|-----------------------------|--------------------------------------|
| Type of tap                 | Removable spout                      |
| Material                    | 316 Stainless Steel                  |
| Surface finish              | Brushed                              |
| Gross weight (incl. spigot) | 0.55kg (spigot 0.15kg / spout 0.4kg) |
| Operation type              | Separate sensor                      |
| Type of mounting            | Wall mounted spigot                  |
| Type of mixing              | Additional TMV required              |
| Spout projection            | 200mm                                |
| Water connection            | ½" BSP or 15mm compression           |
| Other features              | Anti-vandal locking grub screw       |

ALL DIMENSIONS IN MM