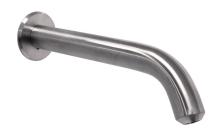

## EZ SPOUT™ 60

## AT07-104 HC

The EZ Spout™ features a modern, minimalistic and highly practical design for the most demanding of healthcare environments.

Quickly and easily removes for servicing to ensure minimal disruption, thanks to the twist and lock wall mounted spigot mechanism.

Spout has an un-restricted outlet (without strainer or aerator)

Manufactured from 316 Stainless Steel, smooth flow channels and easy to clean shape, maintains high levels of hygiene to reduce cross contamination.