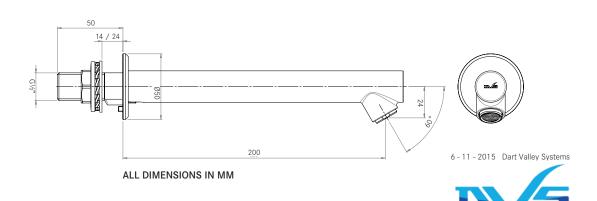

|                | _ |
|----------------|---|
| PRODUCT NUMBER |   |
| AT07-103       |   |
|                |   |

| TECHNICAL DATA              |                                       |
|-----------------------------|---------------------------------------|
| Type of tap                 | Removable spout                       |
| Material                    | 316 Stainless Steel                   |
| Surface finish              | Brushed                               |
| Gross weight (incl. spigot) | 0.50kg (spigot 0.15kg / spout 0.35kg) |
| Operation type              | Separate sensor                       |
| Type of mounting            | Wall mounted spigot                   |
| Type of mixing              | Additional TMV required               |
| Spout projection            | 200mm                                 |
| Water connection            | ½" BSP or 15mm compression            |
| Volume flow rate at 3 bar   | 5LPM (Other flow rates available)     |
| Aerator                     | 5LPM                                  |
| Other features              | Anti-vandal locking grub screw        |