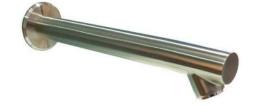

## AT07-103

The EZ Spout™ features a modern, minimalistic and highly practical design for the most demanding of healthcare environments.

5 litres per minute integrated flow control. (Standard 5LPM, Other flow rates available)

Quickly and easily removes for servicing to ensure minimal disruption, thanks to the twist and lock wall mounted spigot mechanism.

Manufactured from 316 Stainless Steel, smooth flow channels and easy to clean shape, maintains high levels of hygiene to reduce cross contamination.