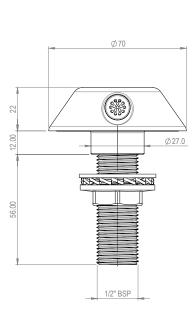

## TECHNICAL DATA

| Spout                 |                                                     |
|-----------------------|-----------------------------------------------------|
| Туре                  | Deck mounted spout                                  |
| Material              | 316 Stainless Steel body                            |
| Surface finish        | Polished                                            |
| Gross weight          | 0.35kg                                              |
| Operation type        | Separate sensor                                     |
| Type of mounting      | Deck mounted $\emptyset 1/2$ " DZR brass BSP thread |
| Type of mixing        | Additional TMV required                             |
| Minimum flow pressure | 1 BAR                                               |
| Water connection      | DZR Brass - ؽ" BSP                                  |

ALL DIMENSIONS IN MM

Last updated:

2021-01-14, Dart Valley Systems