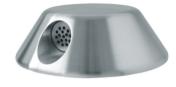

## AT07-056

High Security deck mounted Spout. Anti-ligature design. Brushed 316 Stainless Steel finish and DZR Brass BSP connection.