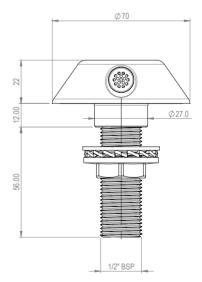

## TECHNICAL DATA

| Spout                 |                                         |  |
|-----------------------|-----------------------------------------|--|
| Туре                  | Deck mounted spout                      |  |
| Material              | 316 Stainless Steel body                |  |
| Surface finish        | Brushed                                 |  |
| Gross weight          | 0.35kg                                  |  |
| Operation type        | Separate sensor                         |  |
| Type of mounting      | Deck mounted Ø1/2" DZR brass BSP thread |  |
| Type of mixing        | Additional TMV required                 |  |
| Minimum flow pressure | 1BAR                                    |  |
| Water connection      | Ø1/2" DZR Brass BSP                     |  |

ALL DIMENSIONS IN MM

Last updated: 2018-10-22, Dart Valley Systems