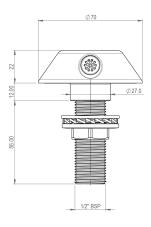

## AT07-056

High Security deck mounted spout

High Security deck mounted Spout. Anti-ligature design. Brushed 316 Stainless Steel finish and DZR Brass BSP connection.

## Technical data

| Material              |  |
|-----------------------|--|
| Gross weight          |  |
| Surface finish        |  |
| Operation type        |  |
| Type of mounting      |  |
| Type of mixing        |  |
| Minimum flow pressure |  |
| Water connection      |  |

| 316 Stainless Steel body             |  |
|--------------------------------------|--|
| 0.35kg                               |  |
| Brushed                              |  |
| Separate sensor                      |  |
| Deck mounted ؽ" DZR brass BSP thread |  |
| Additional TMV required              |  |
| 1BAR                                 |  |
| 01/2" DZB Brass BSP                  |  |