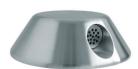

## AT07-056

High Security deck mounted spout

High Security deck mounted Spout. Anti-ligature design. Brushed 316 Stainless Steel finish and DZR Brass BSP connection.