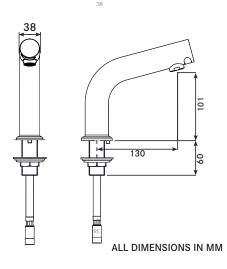

Requires a Station kit to operate. Station kits available in Single Station Battery or Mains Single Station, 2 Station or 3 Station for multiple connections. Refer to Station kit Data sheets.

| PRODUCT N                       | UMBER   |                                                     |
|---------------------------------|---------|-----------------------------------------------------|
| AT07-053                        | Brushed | Aquarius High Neck SV no touch tap - No electronics |
| TECHNICAL                       | ΠΔΤΔ    |                                                     |
| Type of tap                     |         | Aquarius High Neck SV                               |
| Type of operation               |         | Seperate sensor required                            |
| Material                        |         | 316 Stainless Steel                                 |
| Surface finish                  |         | Brushed                                             |
| Gross weight                    |         | 1.25 kg                                             |
| Type of mounting                |         | Deck mounted                                        |
| Type of mixing                  |         | Additional TMV may be required                      |
| Spout projection / Spout height |         | t 130mm / 101mm                                     |
| Minimum flow pressure           |         | 1.00 bar (Lower pressure station kits available)    |
| Water connection                |         | 15mm PEX hose                                       |
| Volume flow rate at 3 bar       |         | 5LPM (Other flow rates available)                   |
| Working pressure                |         | 1-10 Bar (For Low / High pressure, Contact DVS.)    |
| Max working temperature         |         | 60°C                                                |
| Fixing                          |         | 3/4" BSP                                            |
| Fixing length                   |         | Up to 50mm with flange nut                          |