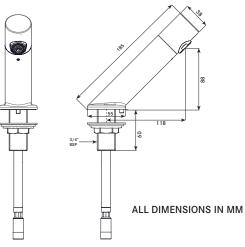

| PRODUCT NUMBER            |         |                                                  |
|---------------------------|---------|--------------------------------------------------|
| AT07-052                  | Brushed | A45 no touch tap - No electronics                |
| TECHNICAL DATA            |         |                                                  |
| Type of tap               |         | Aquarius A45                                     |
| Material                  |         | 316 Stainless Steel                              |
| Surface finish            |         | Brushed                                          |
| Gross weight              |         | 1.1 kg                                           |
| Type of operation         |         | Seperate Sensor                                  |
| Type of mounting          |         | Deck mounted                                     |
| Type of mixing            |         | Additional TMV may be required                   |
| Spout projection          |         | 118mm                                            |
| Minimum flow pressure     |         | 1.00 bar (Lower pressure station kits available) |
| Water connection          |         | 15mm PEX hose                                    |
| Volume flow rate at 3 bar |         | 5LPM (Other flow rates available)                |
| Working pressure          |         | 1-10 Bar (For Low / High pressure, Contact DVS.) |
| Max working temperature   |         | 60°C                                             |
| Fixing                    |         | 3⁄4" BSP                                         |
| Fixing length             |         | Up to 50mm with flange nut                       |