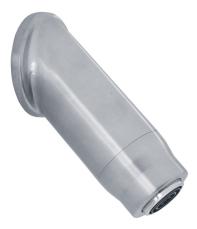

## 45° HIGH SECURITY TAP SPOUT

## AT07-043

45° High Security tap spout with WRAS approved 5 LPM outlet. Anti-ligature design. Antirotation pins. Brushed 316 Stainless Steel finish and 200mm DZR Brass BSP connection.

| PRODUCT NUMBER        |                                      |
|-----------------------|--------------------------------------|
| AT07-043              |                                      |
|                       |                                      |
| TECHNICAL DATA        |                                      |
| Tap spout             |                                      |
| Туре                  | Tap spout                            |
| Material              | 316 Stainless Steel body             |
| Surface finish        | Brushed                              |
| Gross weight          | 0.50kg                               |
| Operation type        | Separate sensor                      |
| Type of mounting      | Wall mounted ؾ" DZR brass BSP thread |
| Type of mixing        | Additional TMV required              |
| Spout projection      | 76mm                                 |
| Minimum flow pressure | 1 BAR                                |
| Water connection      | ؾ" DZR Brass BSP                     |
| Tap spout outlet      |                                      |
| Flow rate             | 5 LPM                                |