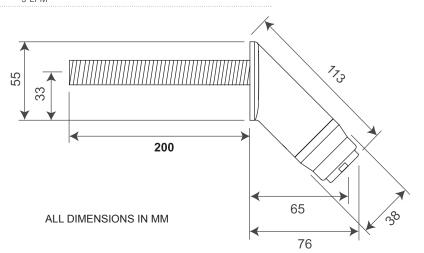

## AT07-043

45° High Security tap spout with WRAS approved 5 LPM outlet. Anti-ligature design. Antirotation pins. Brushed 316 Stainless Steel finish and 200mm DZR Brass BSP connection.

| PRODUCT NUMBER        |                                      |
|-----------------------|--------------------------------------|
| AT07-043              |                                      |
|                       |                                      |
| TECHNICAL DATA        |                                      |
| Tap spout             |                                      |
| Туре                  | Tap spout                            |
| Material              | 316 Stainless Steel body             |
| Surface finish        | Brushed                              |
| Gross weight          | 0.50kg                               |
| Operation type        | Separate sensor                      |
| Type of mounting      | Wall mounted ؾ" DZR brass BSP thread |
| Type of mixing        | Additional TMV required              |
| Spout projection      | 76mm                                 |
| Minimum flow pressure | 1 BAR                                |
| Water connection      | ؾ" DZR Brass BSP                     |
| Tap spout outlet      |                                      |
| Flow rate             | 5 LPM                                |