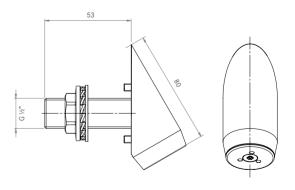

| TECHNICAL DATA        |                                                 |
|-----------------------|-------------------------------------------------|
| Tap Spout             |                                                 |
| Material              | 316 Stainless Steel                             |
| Surface finish        | Brushed                                         |
| Gross weight          | 0.40kg                                          |
| Operation type        | Separate sensor                                 |
| Type of mounting      | Wall mounted 53mm ½" BSP thread - Other lengths |
|                       | available                                       |
| Type of mixing        | Additional TMV required                         |
| Spout projection      | 23mm                                            |
| Minimum flow pressure | 1 BAR                                           |
| Water connection      | Copper pipe via standard compression fitting    |
| Other features        | Security locking screw                          |
| Tap Outlet Insert     |                                                 |
| Material              | 316 Stainless Steel                             |
| Hole diameter         | 3.2mm                                           |
| Number of holes       | 3                                               |

ALL DIMENSIONS IN MM

Last updated: 2019-04-03, Dart Valley Systems