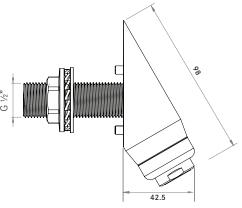

| TECHNICAL DATA        |                                      |
|-----------------------|--------------------------------------|
| Tap spout             |                                      |
| Туре                  | Tap spout                            |
| Material              | 316 Stainless Steel body             |
| Surface finish        | Brushed                              |
| Gross weight          | 0.45kg                               |
| Operation type        | Separate sensor                      |
| Type of mounting      | Wall mounted ؽ" DZR brass BSP thread |
| Type of mixing        | Additional TMV required              |
| Spout projection      | 42.5mm                               |
| Minimum flow pressure | 1BAR                                 |
| Water connection      | ؽ" DZR Brass BSP                     |
| Tap spout outlet      |                                      |
| Flow rate             | 5 LPM                                |