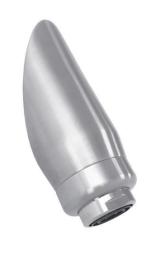

## AT07-041

 $30\,^\circ$  High Security Tap Spout with WRAS approved 5 LPM outlet. Anti-ligature design. Anti-rotation pins. Brushed 316 Stainless Steel finish and DZR Brass BSP connection.

| PRODUCT NUMBER |  |
|----------------|--|
| AT07-041       |  |
|                |  |
| TECHNICAL DATA |  |