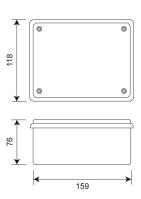

## Technical data

| ABS                                            |
|------------------------------------------------|
| 0.70 kg                                        |
| Wall mounted                                   |
| Mains                                          |
| 230V a.c.                                      |
| 5V DC                                          |
| 12V DC                                         |
| 3W normally closed                             |
| Sensor 1, sensor 2                             |
| Valve 1, valve 2                               |
| Controls valves for 1 or 2 spouts, or hot and  |
| cold valves for single spout                   |
| Tactile switch                                 |
| 54                                             |
| 0.055A                                         |
| 50Hz                                           |
|                                                |
| 6 - 20 secs (Default 6 secs)                   |
| Yes (ON / OFF) Default OFF                     |
| Yes (ON / OFF)                                 |
|                                                |
| Tap control system for 1 or 2 taps             |
| Anti-Microbial 12V DC Normally Closed Solenoid |
| Valve                                          |
| Tactile switch for backplates - blue insert    |
| Tactile switch for backplates - red insert     |
|                                                |