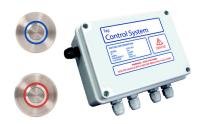

## AT07-014

TAP CONTROL SYSTEM - TACTILE SWITCH KIT FOR HS BACKPLATES

The tap control system can be used to control mixed water for 1 or 2 taps, or to control both hot and cold on a single tap using 2 sensors. The control system can be used with wave-on or tactile sensors.

The tap control system also features built-in purge control option to avoid stagnation.