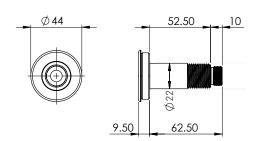

## Technical data

| ABS                                            |
|------------------------------------------------|
| 0.70 kg                                        |
| Wall mounted                                   |
| Mains                                          |
| 230V a.c.                                      |
| 5V DC                                          |
| 12V DC                                         |
| 3W normally closed                             |
| Sensor 1, sensor 2                             |
| Valve 1, valve 2                               |
| Controls valves for 1 or 2 spouts, or hot and  |
| cold valves for single spout                   |
| Tactile switch                                 |
| 54                                             |
| 0.055A                                         |
| 50Hz                                           |
|                                                |
| 6 - 20 secs (Default 6 secs)                   |
| Yes (ON / OFF) Default OFF                     |
| Yes (ON / OFF)                                 |
|                                                |
| Tap control system for 1 or 2 taps             |
| Anti-Microbial 12V DC Normally Closed Solenoid |
| Valve                                          |
| Tactile switch for backplates - blue insert    |
| Tactile switch for backplates - red insert     |
|                                                |