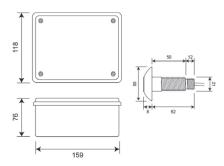

## Technical data

| Technical data        |                                                 |
|-----------------------|-------------------------------------------------|
| Material              | ABS                                             |
| Gross weight          | 0.7kg                                           |
| Type of mounting      | Wall mounted                                    |
| Power source          | Mains                                           |
| Voltage               | 230V a.c.                                       |
| Sensor voltage        | 5V DC                                           |
| Valve voltage         | 12V DC                                          |
| Valve power           | 3W normally closed                              |
| Control inputs        | Sensor 1, sensor 2                              |
| Control outputs       | Valve 1, valve 2                                |
| Control configuration | Controls valves for 1 or 2 spouts, or hot and   |
|                       | cold valves for single spout                    |
| Operation type        | Wave-on or tactile sensor (sold separately)     |
| IP rating             | 54                                              |
| Current               | 0.055A                                          |
| Frequency             | 50Hz                                            |
| Settings              |                                                 |
| Adjustable timing     | 6 - 20 secs (Default 6 secs)                    |
| Purge facility        | Yes (ON / OFF) Default OFF                      |
| Operations lock out   | Yes (ON / OFF)                                  |
| Kit contents          |                                                 |
| AT07-001              | Tap control system for 1 or 2 taps              |
| AC17-101              | Plastic valve 12v DC - 12.7mm orifice           |
| AC02-046              | Tactile switch with 50mmø stainless steel bezel |
|                       | & blue insert                                   |
| AC02-047              | Tactile switch with 50mmø stainless steel bezel |
|                       | & red insert                                    |