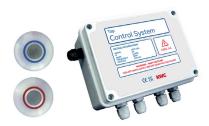

## AT07-013

Tap control system - 2 station kit - tactile

The tap control system can be used to control mixed water for 1 or 2 taps, or to control both hot and cold on a single tap using 2 sensors. The control system can be used with wave-on or tactile sensors. The tap control system also features built-in purge control option to avoid stagnation. When a user waves their hand past the sensor (or pushes the tactile switch) the control system activates the solenoid valve,

the valve will then run for a pre-set time before automatically closing the valve and stopping the tap. Various settings can be customised quickly and easily from within the control box if necessary.

## Technical data

| Technical data        |                                                 |
|-----------------------|-------------------------------------------------|
| Material              | ABS                                             |
| Gross weight          | 0.7kg                                           |
| Type of mounting      | Wall mounted                                    |
| Power source          | Mains                                           |
| Voltage               | 230V a.c.                                       |
| Sensor voltage        | 5V DC                                           |
| Valve voltage         | 12V DC                                          |
| Valve power           | 3W normally closed                              |
| Control inputs        | Sensor 1, sensor 2                              |
| Control outputs       | Valve 1, valve 2                                |
| Control configuration | Controls valves for 1 or 2 spouts, or hot and   |
|                       | cold valves for single spout                    |
| Operation type        | Wave-on or tactile sensor (sold separately)     |
| IP rating             | 54                                              |
| Current               | 0.055A                                          |
| Frequency             | 50Hz                                            |
| Settings              |                                                 |
| Adjustable timing     | 6 - 20 secs (Default 6 secs)                    |
| Purge facility        | Yes (ON / OFF) Default OFF                      |
| Operations lock out   | Yes (ON / OFF)                                  |
| Kit contents          |                                                 |
| AT07-001              | Tap control system for 1 or 2 taps              |
| AC17-101              | Plastic valve 12v DC - 12.7mm orifice           |
| AC02-046              | Tactile switch with 50mmø stainless steel bezel |
|                       | & blue insert                                   |
| AC02-047              | Tactile switch with 50mmø stainless steel bezel |
|                       | & red insert                                    |