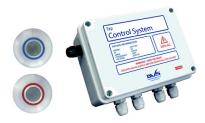

## AT07-013

| TECHNICAL DATA        |                                                 |
|-----------------------|-------------------------------------------------|
| Material              | ABS                                             |
| Gross weight          | 0.70 kg                                         |
| Type of mounting      | Wall mounted                                    |
| Power source          | Mains                                           |
| Voltage               | 230V a.c.                                       |
| Sensor voltage        | 5V DC                                           |
| Valve voltage         | 12V DC                                          |
| Valve power           | 3W normally closed                              |
| Control inputs        | Sensor 1, sensor 2                              |
| Control outputs       | Valve 1, valve 2                                |
| Control configuration | Controls valves for 1 or 2 spouts, or hot and   |
|                       | cold valves for single spout                    |
| Operation type        | Wave-on or tactile sensor (sold separately)     |
| IP rating             | 54                                              |
| Current               | 0.055A                                          |
| Frequency             | 50Hz                                            |
| Settings              |                                                 |
| Adjustable timing     | 6 - 20 secs (Default 6 secs)                    |
| Purge facility        | Yes (ON / OFF) Default OFF                      |
| Operations lock out   | Yes (ON / OFF)                                  |
| Kit Contents          |                                                 |
| AT07-001              | Tap control system for 1 or 2 taps              |
| AC17-009              | Plastic valve 12v DC - 12.7mm orifice           |
| AC02-046              | Tactile switch with 50mmø stainless steel bezel |
|                       | & blue insert                                   |
| AC02-047              | Tactile switch with 50mmø stainless steel bezel |