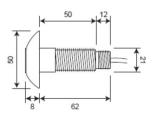

## AT07-013

| TECHNICAL DATA        |                                                 |
|-----------------------|-------------------------------------------------|
| Material              | ABS                                             |
| Gross weight          | 0.70 kg                                         |
| Type of mounting      | Wall mounted                                    |
| Power source          | Mains                                           |
| Voltage               | 230V a.c.                                       |
| Sensor voltage        | 5V DC                                           |
| Valve voltage         | 12V DC                                          |
| Valve power           | 3W normally closed                              |
| Control inputs        | Sensor 1, sensor 2                              |
| Control outputs       | Valve 1, valve 2                                |
| Control configuration | Controls valves for 1 or 2 spouts, or hot and   |
|                       | cold valves for single spout                    |
| Operation type        | Wave-on or tactile sensor (sold separately)     |
| IP rating             | 54                                              |
| Current               | 0.055A                                          |
| Frequency             | 50Hz                                            |
| Settings              |                                                 |
| Adjustable timing     | 6 - 20 secs (Default 6 secs)                    |
| Purge facility        | Yes (ON / OFF) Default OFF                      |
| Operations lock out   | Yes (ON / OFF)                                  |
| Kit Contents          |                                                 |
| AT07-001              | Tap control system for 1 or 2 taps              |
| AC17-009              | Plastic valve 12v DC - 12.7mm orifice           |
| AC02-046              | Tactile switch with 50mmø stainless steel bezel |
|                       | & blue insert                                   |
| AC02-047              | Tactile switch with 50mmø stainless steel bezel |

& red insert

ALL DIMENSIONS IN MM

2017-03-10, Dart Valley Systems