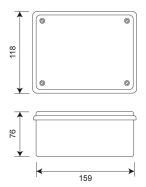

|
| Settings              |                                                 |
| Adjustable timing     | 6 - 20 secs (Default 6 secs)                    |
| Purge facility        | Yes (ON / OFF) Default OFF                      |
| Operations lock out   | Yes (ON / OFF)                                  |
| Kit Contents          |                                                 |
| AT07-001              | Tap control system for 1 or 2 taps              |
| AC17-009              | Plastic valve 12v DC - 12.7mm orifice           |
| AC02-046              | Tactile switch with 50mmø stainless steel bezel |
|                       | & blue insert                                   |
| AC02-047              | Tactile switch with 50mmø stainless steel bezel |

& red insert







ALL DIMENSIONS IN MM

2017-03-10, Dart Valley Systems