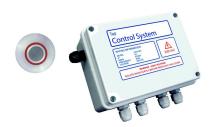

## AT07-012

Tap control system - 1 station kit - tactile

Single station tap control system kit complete with tactile sensors. Designed to be wall-mounted. Mains operated 230V. Ability to control valves for 1 or 2 spouts or hot and cold valves for single spout. Manually adjustable setting options include run on times, hygiene purges and lock-outs.

Kit includes: AT07-001 Tap control system for 1 or 2 taps AC17-101 Anti-microbial plastic valve 12v DC AC02-046 Tactile switch with 50mmø stainless bezel & blue insert AC02-047 Tactile switch with 50mmø stainless bezel & red insert