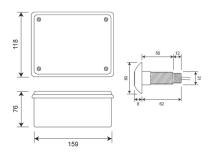

## Technical data

| rechnical data        |                                                                            |
|-----------------------|----------------------------------------------------------------------------|
|                       | ABS                                                                        |
| Gross weight          | 0.7kg                                                                      |
| Type of mounting      | Wall mounted                                                               |
| Power source          | Mains                                                                      |
| Voltage               | 230V a.c.                                                                  |
| Sensor voltage        | 5V DC                                                                      |
| Valve voltage         | 12V DC                                                                     |
| Valve power           | 3W normally closed                                                         |
| Control inputs        | Sensor 1, sensor 2                                                         |
| Control outputs       | Valve 1, valve 2                                                           |
| Control configuration | Controls valves for 1 or 2 spouts, or hot and cold valves for single spout |
| Operation type        | Wave-on or tactile sensor (sold separately)                                |
| IP rating             | 54                                                                         |
| Current               | 0.055A                                                                     |
| Frequency             | 50Hz                                                                       |
| Settings              |                                                                            |
| Adjustable timing     | 6 - 20 secs (Default 6 secs)                                               |
| Purge facility        | Yes (ON / OFF) Default OFF                                                 |
| Operations lock out   | Yes (ON / OFF)                                                             |
| Kit contents          |                                                                            |
| AT07-001              | Tap control system for 1 or 2 taps                                         |
| AC17-101              | Anti-microbial 12V DC normally closed solenoid valve                       |
| AC02-047              | Tactile switch with 50mmø stainless steel bezel & red insert               |
|                       |                                                                            |