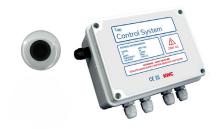

## AT07-010

Tap control system - 1 station kit

One or two station tap control system kit complete with wave on sensors. Designed to be wall mounted. Mains operated 230V. Ability to control valves for 1 or 2 spouts, or hot and cold valves for single spout. Manually adjustable setting options include run on times, hygiene purges and lock outs.

| Technical data        |                                               |
|-----------------------|-----------------------------------------------|
| Material              | ABS                                           |
| Gross weight          | 0.7kg                                         |
| Type of mounting      | Wall mounted                                  |
| Power source          | Mains                                         |
| Voltage               | 230V a.c.                                     |
| Sensor voltage        | 5V DC                                         |
| Valve voltage         | 12V DC                                        |
| Valve power           | 3W normally closed                            |
| Control inputs        | Sensor 1, sensor 2                            |
| Control outputs       | Valve 1, valve 2                              |
| Control configuration | Controls valves for 1 or 2 spouts, or hot and |
|                       | cold valves for single spout                  |
| Operation type        | Wave-on or tactile sensor (sold separately)   |
| IP rating             | 54                                            |
| Current               | 0.055A                                        |
| Frequency             | 50Hz                                          |
| Anti vandal time      | Run +10s                                      |
| Automatic purge       | ON/OFF, 3, 6, 12, 24, 36, 48 Hours            |
| Settings              |                                               |
| Adjustable timing     | 6 - 20 secs (Default 6 secs)                  |
| Purge facility        | Yes (ON / OFF) Default OFF                    |
| Operations lock out   | Yes (ON / OFF)                                |
| Kit contents          |                                               |
| AT07-001              | Tap control system for 1 or 2 taps            |
| AC17-009              | Plastic valve 12v DC - 12.7mm orifice         |
| AC02-013              | 50mm chrome wave on sensor pack C/W 3m cable  |