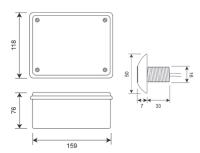

| Technical data        |                                               |
|-----------------------|-----------------------------------------------|
| Material              | ABS                                           |
| Gross weight          | 0.7kg                                         |
| Type of mounting      | Wall mounted                                  |
| Power source          | Mains                                         |
| Voltage               | 230V a.c.                                     |
| Sensor voltage        | 5V DC                                         |
| Valve voltage         | 12V DC                                        |
| Valve power           | 3W normally closed                            |
| Control inputs        | Sensor 1, sensor 2                            |
| Control outputs       | Valve 1, valve 2                              |
| Control configuration | Controls valves for 1 or 2 spouts, or hot and |
|                       | cold valves for single spout                  |
| Operation type        | Wave-on or tactile sensor (sold separately)   |
| IP rating             | 54                                            |
| Current               | 0.055A                                        |
| Frequency             | 50Hz                                          |
| Anti vandal time      | Run +10s                                      |
| Automatic purge       | ON/OFF, 3, 6, 12, 24, 36, 48 Hours            |
| Settings              |                                               |
| Adjustable timing     | 6 - 20 secs (Default 6 secs)                  |
| Purge facility        | Yes (ON / OFF) Default OFF                    |
| Operations lock out   | Yes (ON / OFF)                                |
| Kit contents          |                                               |
| AT07-001              | Tap control system for 1 or 2 taps            |
| AC17-009              | Plastic valve 12v DC - 12.7mm orifice         |
| AC02-013              | 50mm chrome wave on sensor pack C/W 3m cable  |