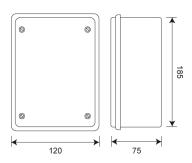

|
| Weight                   | 1 kg                                                    |
| Material                 | ABS Plastic                                             |
| Run Times                | Please see AT07-002 Instructions                        |
| Battery type             | 6x C Cell Batteries                                     |
| IP rating                | 54                                                      |
| Amps                     | 0.14A (MAX)                                             |
| Voltage                  | 6/9V DC                                                 |
| <b></b>                  |                                                         |
| For settings please refe | er to AT07-002 - 2 Channel Tap Control Box Instructions |





ALL DIMENSIONS IN MM