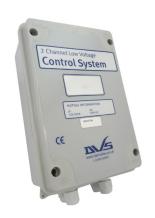

## 2 CHANNEL TAP CONTROL BOX

Low Voltage

## AT07-003

The DVS 2 channel Tap Control Box, capable of controlling 2 taps Powered by 6x C-Cell batteries

| AT07-003                 | 2 Channel Tap Control Box (Battery)                     |
|--------------------------|---------------------------------------------------------|
| TECHNICAL DATA           |                                                         |
| Control Box:             |                                                         |
| Weight                   | 1 kg                                                    |
| Material                 | ABS Plastic                                             |
| Run Times                | Please see AT07-002 Instructions                        |
| Battery type             | 6x C Cell Batteries                                     |
| IP rating                | 54                                                      |
| Amps                     | 0.14A (MAX)                                             |
| Voltage                  | 6/9V DC                                                 |
| <b></b>                  |                                                         |
| For settings please refe | er to AT07-002 - 2 Channel Tap Control Box Instructions |