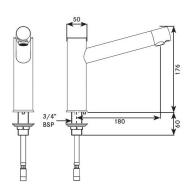

| Technical data               |                                                                  |
|------------------------------|------------------------------------------------------------------|
| Type of tap                  | Aquarius pillar SV                                               |
| Material                     | Brass                                                            |
| Waterway material            | DZR brass                                                        |
| Surface finish               | Chromed                                                          |
| Gross weight                 | 1.95kg                                                           |
| Type of operation            | Sensor                                                           |
| Type of mixing               | Additional TMV may be required                                   |
| Type of mounting             | Deck mounted                                                     |
| Automatic purge              | Yes* - Default: OFF / Options: 3, 6, 12, 24, 36 & 48 hours       |
| Purge run time               | Default 1 min* / Options: OFF, 30 secs, 1, 2, 4 & 8 mins         |
| Spout projection             | 180mm                                                            |
| Minimum flow pressure        | 1.00 bar (Lower pressure station kits available)                 |
| Volume flow rate at 3 bar    | 5LPM (Other flow rates available)                                |
| Adjustable run time          | Yes* - Default: 2 secs / Options: 2, 5, 10, 15, 20, 30 secs      |
| Water connection             | 15mm PEX hose                                                    |
| Anti-Vandal function         | Yes                                                              |
| Lock out function            | Default OFF / Options: OFF, 4, 6, 8 & 10 operations              |
| Chlorination function        | Yes* - Default 2 mins / Options: 1, 2, 3, 4, 5, 10, 20 & 30 mins |
| Battery or mains station kit | Single Battery: AT00-001                                         |
|                              | Single Mains: AT00-002                                           |
|                              | - Other options available. Contact KWC DVS.                      |
| Working pressure             | 1-10 Bar (For Low / High pressure, Contact KWC DVS.)             |
| Max working temperature      | 60°C                                                             |
| Fixing                       | 3/4" BSP                                                         |
| Fixing length                | Up to 50mm with flange nut                                       |