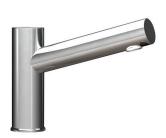

## AT03-051

AQUARIUS DM Short pillar tap chromed

The Aquarius range incorporate simple and modern design, with the latest electronic functionality. Sensor operated for maximum hygiene and efficiency. 5 litres per minute integrated flow control. (Standard 5LPM, Other flow rates available) Automatic purge function, Sensor range adjustment, Wave on/wave off function, Anti Vandal and Lock Out functions, Chlorination function. Single mixed feed connection by PEX lined hose (15mm connection). External TMV required.

Chromed finish. Requires a Station kit to operate. Station kits available in Single Station Battery or Mains Single Station, 2 Station or 3 Station for multiple connections. Refer to Station kit Data sheets.