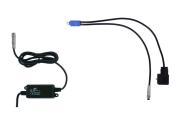

## AT00-006

Single station mains kit - low pressure

Automatic taps single station mains kit for standard pressure systems (0.5-1 BAR), Kit includes mains PSU and 6V DC Solenoid valve with compression fittings for 15mm pipe, supplied with connecting Y-splitter lead.