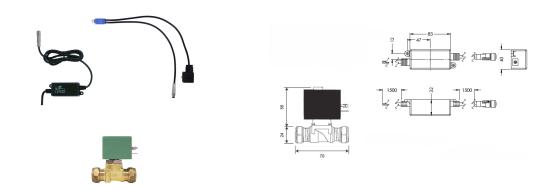

## AT00-006

Single station mains kit - low pressure

Automatic taps single station mains kit for standard pressure systems (0.5-1 BAR). Kit includes mains PSU and 6V DC Solenoid valve with compression fittings for 15mm pipe, supplied with connecting Y-splitter lead.

## Technical data

| Gross weight              | 0.95kg                    |
|---------------------------|---------------------------|
| Mains PSU                 |                           |
| Input                     | 100 - 240v ~ 50/60Hz 0.3A |
| Output                    | 6v 2A                     |
| IP rating                 | 67                        |
| Gross weight              | 0.3kg                     |
| Mains cable length        | 1.5m                      |
| Low voltage cable length  | 1.5m                      |
| Mains PSU                 |                           |
| Material                  | ABS / brass               |
| O-ring / washers material | EDPM                      |
| Fitting                   | Ø <sup>1</sup> /2" BSP    |
|                           |                           |