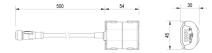

## Technical data

| Gross weight                    | 0.95kg                                    |
|---------------------------------|-------------------------------------------|
| Technical data - Battery pack   |                                           |
| Material                        | ABS                                       |
| Surface finish                  | Matte white                               |
| Overall dimensions              | 554mm (l) x 45mm (w) x 30mm (d)           |
| Type of mounting                | Pre-drilled fixing holes (in battery box) |
| Power output                    | 6V / 6W DC / 1.2A                         |
| Technical data - Solenoid valve |                                           |
| Material                        | ABS / brass                               |
| O-ring / washers material       | EDPM                                      |
| Fitting                         | Ø1⁄2" BSP                                 |