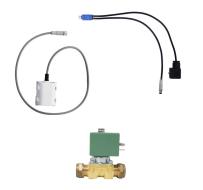

## AT00-001

Single station battery kit

Automatic taps single station battery kit for standard pressure systems (1-10 BAR). Kit includes battery pack and 6V DC Solenoid valve with compression fittings for 15mm pipe, supplied with connecting Y-splitter lead.

## Technical data

| Gross weight                    | 0.95kg                                    |
|---------------------------------|-------------------------------------------|
| Technical data - Battery pack   |                                           |
| Material                        | ABS                                       |
| Surface finish                  | Matte white                               |
| Overall dimensions              | 554mm (l) x 45mm (w) x 30mm (d)           |
| Type of mounting                | Pre-drilled fixing holes (in battery box) |
| Power output                    | 6V / 6W DC / 1.2A                         |
| Technical data - Solenoid valve |                                           |
| Material                        | ABS / brass                               |
| O-ring / washers material       | EDPM                                      |
| Fitting                         | Ø1⁄2" BSP                                 |