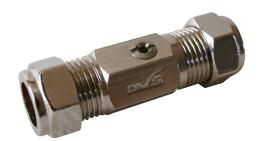

## **RESTRICTAFLOW VALVE**

## With Neopearl insert

## AC17-042

Restrictor Flow with 2 litre flow regulator.

Dual function, can also be used as an isolation valve for maintenance.

| PRODUCT NUMBER                    |                                  |
|-----------------------------------|----------------------------------|
| AC17-042                          |                                  |
|                                   |                                  |
| FEATURES                          |                                  |
| Material                          | Brass - Chrome plated            |
| Gross weight                      | 0.15 kg                          |
| Type of fixing                    | 15mm compression                 |
| Easy to unblock (if ever blocked) | Simply reverse valve (half turn) |
| Flow rates                        | Reduces 20L/min down to 6L/min   |
| Additional features               |                                  |