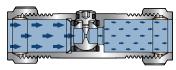

## AC17-042

Restrictor Flow with 2 litre flow regulator.

Dual function, can also be used as an isolation valve for maintenance.

| PRODUCT NUMBER                    |                                  |
|-----------------------------------|----------------------------------|
| AC17-042                          |                                  |
|                                   |                                  |
| FEATURES                          |                                  |
| Material                          | Brass - Chrome plated            |
| Gross weight                      | 0.15 kg                          |
| Type of fixing                    | 15mm compression                 |
| Easy to unblock (if ever blocked) | Simply reverse valve (half turn) |
| Flow rates                        | Reduces 20L/min down to 6L/min   |
| Additional features               |                                  |

## Approx\* results after fitting restrictaflow

Can also be used as an isolating valve to aid maintenance

er In: 20L/min Water Out: 6L/min

Restrictaflow saves you: 14L/min (dependent on BAR pressure)

Last updated: 05/12/2018 Dart Valley Systems