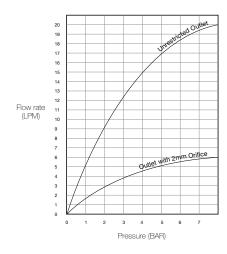

## AC17-042

Restrictor Flow with 2 litre flow regulator.

Dual function, can also be used as an isolation valve for maintenance.

| PRODUCT NUMBER                    |                                  |
|-----------------------------------|----------------------------------|
| AC17-042                          |                                  |
|                                   |                                  |
| FEATURES                          |                                  |
| Material                          | Brass - Chrome plated            |
| Gross weight                      | 0.15 kg                          |
| Type of fixing                    | 15mm compression                 |
| Easy to unblock (if ever blocked) | Simply reverse valve (half turn) |
| Flow rates                        | Reduces 20L/min down to 6L/min   |
| Additional features               |                                  |

## Approx\* results after fitting restrictaflow

Can also be used as an isolating valve to aid maintenance

er In: 20L/min Water Out: 6L/min

Restrictaflow saves you: 14L/min (dependent on BAR pressure)

Last updated: 05/12/2018 Dart Valley Systems