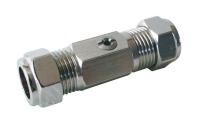

#### AC17-042

Restrictaflow inline restricting valve

The restrictaflow valve is 15mm with internal 2 l/min flow regulator. Dual function, can also be used as an isolation valve for maintenance.

### Technical data

Chromium-plated brass Material Gross weight 0.15kg Type of fixing 15mm compression Easy to unblock (if ever blocked) Simply reverse valve (half turn) Flow rates Regulated to 2lpm and pressures of 1 to 6 bar