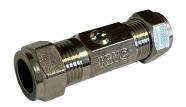

## AC17-039

RESTRICTAFLOW IN-LINE RESTRICTING VALVE - 15MM

Restrictaflow units to be installed where restriction of water flow is required to encourage savings on water usage and sewage charges.

Additional benefits include using the restrictaflow as an isolating valve to aid maintenance, blockages can also be cleared by reversing the valve.

## **Technical data**

| Material          | Brass - Chrome Plated |
|-------------------|-----------------------|
| Weight            | 0.15 kg               |
| Type of fixing    | 15mm compression      |
| Nominal flow rate | 4L/Min                |
|                   |                       |