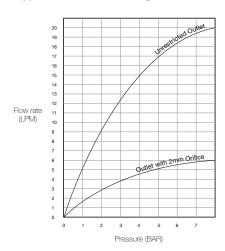

## Approx\* results after fitting restrictaflow

ALL DIMENSIONS IN MM UNLESS STATED OTHERWISE