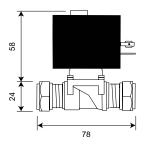

|
|---------------------------|------------------------------------|
| AC17-010                  | 6V Plastic Latching Solenoid Valve |
| TECHNICAL DATA            |                                    |
| Weight                    | 0.25kg                             |
| Material (Valve Body)     | Plastic                            |
| Seal Material             | NBR (Nitrile)                      |
| Coil Voltage              | 6V DC                              |
| Coil Power                | 6 watts                            |
| Working Temperature Range | 0°C to 60°C                        |
| Max. Working Pressure     | 10 bar : Static                    |
| Min Working Pressure      | 0.5 bar : Dynamic                  |

15mm Push fit

## **Dimensions**



ALL DIMENSIONS IN MM