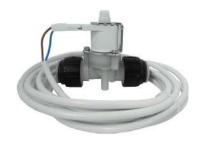

## Plastic Valve (6V DC)

With 3m WireAnd Spade Connector

## AC17-010

Connection

Two Way 6V Solenoid Valve for DVS Aquarius taps and Programmable Sensors.

The solenoid valves satisfy all relevant EC directives

| PRODUCT NUMBER            |                                    |
|---------------------------|------------------------------------|
| AC17-010                  | 6V Plastic Latching Solenoid Valve |
| TECHNICAL DATA            |                                    |
| Weight                    | 0.25kg                             |
| Material (Valve Body)     | Plastic                            |
| Seal Material             | NBR (Nitrile)                      |
| Coil Voltage              | 6V DC                              |
| Coil Power                | 6 watts                            |
| Working Temperature Range | 0°C to 60°C                        |
| Max. Working Pressure     | 10 bar : Static                    |
| Min Working Pressure      | 0.5 bar : Dynamic                  |

15mm Push fit