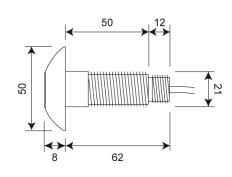

## Technical data

| Material           |  |  |
|--------------------|--|--|
| Surface finish     |  |  |
| Gross weight       |  |  |
| Overall dimensions |  |  |
| Thread diameter    |  |  |
| Type of mounting   |  |  |
| Operation type     |  |  |
| Cable length       |  |  |

| Stainless steel              |              |
|------------------------------|--------------|
| Brushed                      |              |
| 0.2kg                        |              |
| 70mm (L) x Ø50mm             |              |
| Ø21mm (½" BSP)               |              |
| Wall mounted (Ø22mm drill ha | le required) |
| Tactile switch               |              |
| 15m                          |              |