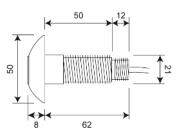

## TECHNICAL DATA

| Material           | Stainless Steel                          |
|--------------------|------------------------------------------|
| Surface finish     | Brushed                                  |
| Gross weight       | 0.2 kg                                   |
| Overall dimensions | 70mm (L) x Ø50mm                         |
| Thread diameter    | Ø21mm (½" BSP)                           |
| Type of mounting   | Wall mounted (Ø22mm drill hole required) |
| Operation type     | Tactile switch                           |
| Cable length       | 3m                                       |

ALL DIMENSIONS IN MM

2015-09-30, Dart Valley Systems Dart Valley Systems a FRANKE company

Last updated: