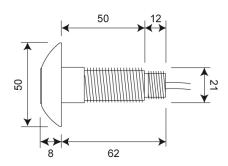

## Technical data

| Material            |
|---------------------|
| Surface finish      |
| Gross weight        |
| Overall dimensions  |
| Thread diameter     |
| Type of mounting    |
| Operation type      |
| Cable length        |
| Adjustable settings |
|                     |

| tainless steel                           |
|------------------------------------------|
| rushed                                   |
| .2kg                                     |
| 0mm (L) x Ø50mm                          |
| 21mm                                     |
| Vall mounted (Ø22mm drill hole required) |
| .l.R (Active Infrared) touch-free        |
| 5mm                                      |
| ictated by control box used              |