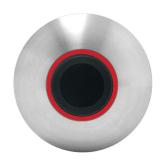

## **ANTI-VANDAL WAVE-ON SENSOR**

With Red Indication Insert

## AC02-041

Anti-vandal wave-on sensor with blue insert. Chromed brass. Polished finish, complete with  $3\mbox{m}$  cable length.

Compatible with a range of DVS products, including; WC Flushvalve Control System and Tap Control System.