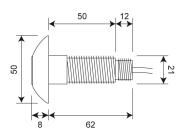

| PRODUCT NUMBER      |                                          |
|---------------------|------------------------------------------|
| AC02-041            |                                          |
|                     |                                          |
| TECHNICAL DATA      |                                          |
| Material            | Chromed brass                            |
| Surface finish      | Polished                                 |
| Gross weight        | 0.2 kg                                   |
| Overall dimensions  | 70mm (L) x Ø 50mm                        |
| Thread diameter     | Ø21mm                                    |
| Type of mounting    | Wall mounted (Ø22mm drill hole required) |
| Operation type      | A.I.R (Active Infrared) touch-free       |
| Cable length        | 3 m                                      |
| Adjustable settings | Dictated by control box used             |

ALL DIMENSIONS IN MM

Last updated: 2017-03-29, Dart Valley Systems