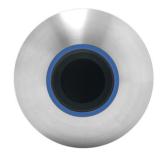

## ANTI-VANDAL WAVE-ON SENSOR

With Blue Indication Insert

## AC02-040

Anti-vandal wave-on sensor with blue insert. Complete with 3m cable length. Compatible with a range of DVS products, including; WC Flushvalve Control System and Tap Control System.

## TECHNICAL DATA

| Material            | Stainless Steel                          |
|---------------------|------------------------------------------|
| Surface finish      | Brushed                                  |
| Gross weight        | 0.2 kg                                   |
| Overall dimensions  | 70mm (L) x Ø50mm                         |
| Thread diameter     | Ø21mm                                    |
| Type of mounting    | Wall mounted (Ø22mm drill hole required) |
| Operation type      | A.I.R (Active Infrared) touch-free       |
| Cable length        | 3m                                       |
| Adjustable settings | Dictated by control box used             |