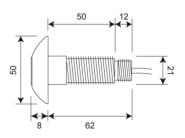

## TECHNICAL DATA

| Material            | Stainless Steel                          |
|---------------------|------------------------------------------|
| Surface finish      | Brushed                                  |
| Gross weight        | 0.2 kg                                   |
| Overall dimensions  | 70mm (L) x Ø50mm                         |
| Thread diameter     | Ø21mm                                    |
| Type of mounting    | Wall mounted (Ø22mm drill hole required) |
| Operation type      | A.I.R (Active Infrared) touch-free       |
| Cable length        | 3m                                       |
| Adjustable settings | Dictated by control box used             |

ALL DIMENSIONS IN MM

Last updated: 2019-04-08, Dart Valley Systems