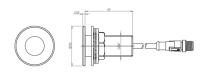

## Technical data

| 316 Stainless Steel                          |
|----------------------------------------------|
| Brushed                                      |
| 0.2kg                                        |
| A.I.R (Active Infrared) touch-free           |
| Wall mounted (Ø27mm drill hole required)     |
| 850mm                                        |
|                                              |
| 2, 5, 10, 15, 20 & 30 Seconds                |
| (Default 2 seconds)                          |
| 1-10 (Default 5)                             |
| ON/OFF (Default OFF)                         |
| 30 secs, 1, 2, 4 & 8 mins (Default 1 Minute) |
| ON/OFF (Default OFF)                         |
| 30 secs, 1, 2, 4 & 8 mins (Default 1 Minute) |
| OFF, 4, 6, 8 & 10 ops (Default OFF)          |
|                                              |