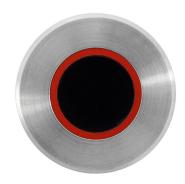

## WM Programmable Tap Sensor

With Red Insert

## AC02-025

WM Programmable Tap Sensor with Red Insert

WM Programmable tap sensor with Red Insert. Adjustable settings include; run-on time, sensor range, purge and more. Compatible with most DVS taps.